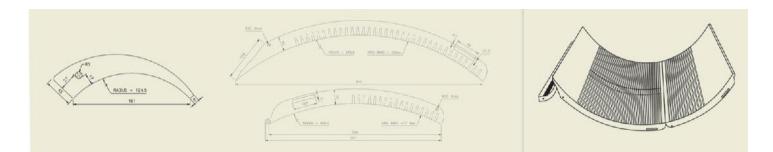

# UNDERCASING (GRIDS)



No 182, Chinnasamy Naidu Rd, New Siddhapudur. Coimbatore 641 004 Phone: 8883328871, 9715977693 Email: grace@gideontraders.com <u>www.gideontraders.com</u> Tin No : 33826425102 GST NO : 33BNWPG4632A128

### **TYPICAL UNDERCASING PHOTOS WITH 2D DRAWINGS:**

## **RIETER / LAKSHMI C1/3, LC 100 & LC 300:**



### TRUETZSCHLER DK-715 & DK-740:



## **CROSSROLL MK4 & MK5:**



#### **HOWA CM 300:**



### **TOYODA CM-80:**



#### **PLATTS 600:**



# Gideon make UNDERCASING (GRID) as replacement for RIETER, LAKSHMI, CROSSROL, TRUETZSCHLER, HOWA, TOYODA, PLATTS, WHITIN, MMC, MARZOLI and other making carding machines.

Gideon make UNDERCASING are made up of Stainless Steel and as per original Card Cylinder under grid dimensions with perfect curvature and leveled for surface.