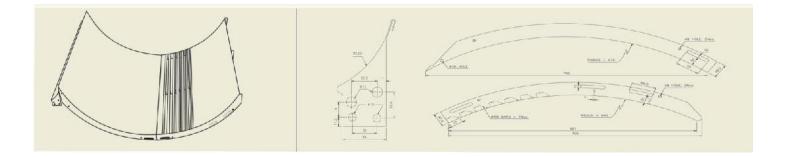

# UNDERCASING (GRIDS)



No 182, Chinnasamy Naidu Rd, New Siddhapudur. Coimbatore 641 004 Phone: 8883328871, 9715977693 Email: grace@gideontraders.com <u>www.gideontraders.com</u> Tin No : 33826425102 GST NO : 33BNWPG4632A128

### **TYPICAL UNDERCASING PHOTOS WITH 2D DRAWINGS:**

## **RIETER / LAKSHMI C1/3, LC 100 & LC 300:**



### TRUETZSCHLER DK-715 & DK-740:



## **CROSSROLL MK4 & MK5:**



#### **HOWA CM 300:**



### **TOYODA CM-80:**



#### **PLATTS 600:**



# Gideon make UNDERCASING (GRID) as replacement for RIETER, LAKSHMI, CROSSROL, TRUETZSCHLER, HOWA, TOYODA, PLATTS, WHITIN, MMC, MARZOLI and other making carding machines.

Gideon make UNDERCASING are made up of Stainless Steel and as per original Card Cylinder under grid dimensions with perfect curvature and leveled for surface.