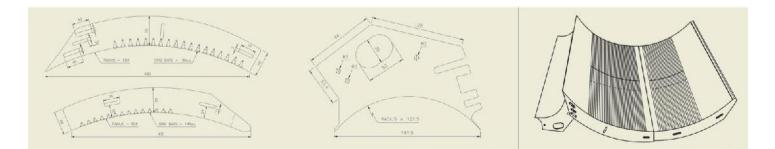

# UNDERCASING (GRIDS)



No 182, Chinnasamy Naidu Rd, New Siddhapudur. Coimbatore 641 004 Phone: 8883328871, 9715977693 Email: grace@gideontraders.com <u>www.gideontraders.com</u> Tin No : 33826425102 GST NO : 33BNWPG4632A128

### **TYPICAL UNDERCASING PHOTOS WITH 2D DRAWINGS:**

## **RIETER / LAKSHMI C1/3, LC 100 & LC 300:**



### TRUETZSCHLER DK-715 & DK-740:



## **CROSSROLL MK4 & MK5:**



#### **HOWA CM 300:**



### **TOYODA CM-80:**



#### **PLATTS 600:**



# Gideon make UNDERCASING (GRID) as replacement for RIETER, LAKSHMI, CROSSROL, TRUETZSCHLER, HOWA, TOYODA, PLATTS, WHITIN, MMC, MARZOLI and other making carding machines.

Gideon make UNDERCASING are made up of Stainless Steel and as per original Card Cylinder under grid dimensions with perfect curvature and leveled for surface.