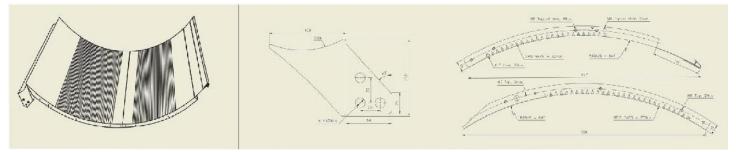

### **TYPICAL UNDERCASING PHOTOS WITH 2D DRAWINGS:**

## **RIETER / LAKSHMI C1/3, LC 100 & LC 300:**