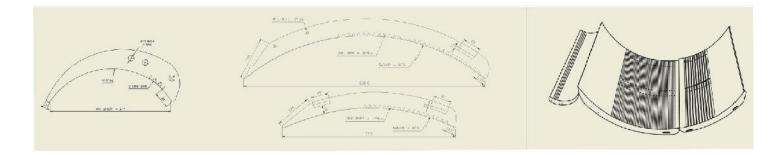

# UNDERCASING (GRIDS)



No 182, Chinnasamy Naidu Rd, New Siddhapudur. Coimbatore 641 004 Phone: 8883328871, 9715977693 Email: grace@gideontraders.com <u>www.gideontraders.com</u> Tin No : 33826425102 GST NO : 33BNWPG4632A128

### **TYPICAL UNDERCASING PHOTOS WITH 2D DRAWINGS:**

## **RIETER / LAKSHMI C1/3, LC 100 & LC 300:**



### TRUETZSCHLER DK-715 & DK-740:



## **CROSSROLL MK4 & MK5:**



#### **HOWA CM 300:**



### **TOYODA CM-80:**



#### **PLATTS 600:**



# Gideon make UNDERCASING (GRID) as replacement for RIETER, LAKSHMI, CROSSROL, TRUETZSCHLER, HOWA, TOYODA, PLATTS, WHITIN, MMC, MARZOLI and other making carding machines.

Gideon make UNDERCASING are made up of Stainless Steel and as per original Card Cylinder under grid dimensions with perfect curvature and leveled for surface.