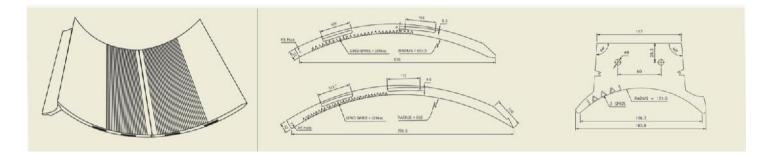

### **TYPICAL UNDERCASING PHOTOS WITH 2D DRAWINGS:**

## **RIETER / LAKSHMI C1/3, LC 100 & LC 300:**