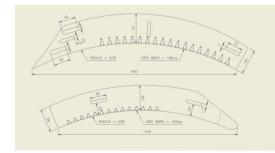

# UNDERCASING (GRIDS)



MA-138 Ganapathy Maanagar Housing unit 1st block Coimbatore 641006 -INDIA

**Phone:** 8883328871, 9715977693 **Email:** grace@gideontraders.com

www.gideontraders.com

Tin No : 33826425102

**GST NO: 33BNWPG4632A1Z8** 

## TYPICAL UNDERCASING PHOTOS WITH 2D DRAWINGS:

# RIETER / LAKSHMI C1/3, LC 100 & LC 300:







## TRUETZSCHLER DK-715 & DK-740:







# **CROSSROLL MK4 & MK5:**







#### **HOWA CM 300:**



# **TOYODA CM-80:**



## **PLATTS 600:**



Gideon make UNDERCASING (GRID) as replacement for RIETER, LAKSHMI, CROSSROL, TRUETZSCHLER, HOWA, TOYODA, PLATTS, WHITIN, MMC, MARZOLI and other making carding machines.

Gideon make UNDERCASING are made up of Stainless Steel and as per original Card Cylinder under grid dimensions with perfect curvature and leveled for surface.