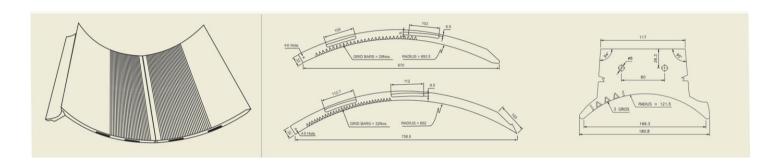

# UNDERCASING (GRIDS)



MA-138 Ganapathy Maanagar Housing unit 1st block Coimbatore 641006 -INDIA

**Phone:** 8883328871, 9715977693 **Email:** grace@gideontraders.com

www.gideontraders.com

Tin No : 33826425102

**GST NO: 33BNWPG4632A1Z8** 

## TYPICAL UNDERCASING PHOTOS WITH 2D DRAWINGS:

# RIETER / LAKSHMI C1/3, LC 100 & LC 300:







## TRUETZSCHLER DK-715 & DK-740:







# **CROSSROLL MK4 & MK5:**







#### **HOWA CM 300:**



# **TOYODA CM-80:**



## **PLATTS 600:**



Gideon make UNDERCASING (GRID) as replacement for RIETER, LAKSHMI, CROSSROL, TRUETZSCHLER, HOWA, TOYODA, PLATTS, WHITIN, MMC, MARZOLI and other making carding machines.

Gideon make UNDERCASING are made up of Stainless Steel and as per original Card Cylinder under grid dimensions with perfect curvature and leveled for surface.