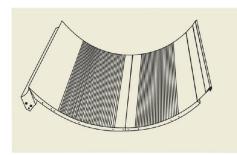

## TYPICAL UNDERCASING PHOTOS WITH 2D DRAWINGS:

# RIETER / LAKSHMI C1/3, LC 100 & LC 300: