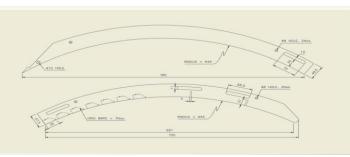

## TYPICAL UNDERCASING PHOTOS WITH 2D DRAWINGS:

## TRUETZSCHLER DK-715 & DK-740: