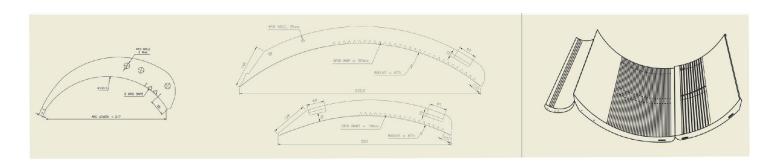

# UNDERCASING (GRIDS)



MA-138 Ganapathy Maanagar Housing unit 1st block Coimbatore 641006 -INDIA

**Phone:** 8883328871, 9715977693 **Email:** grace@gideontraders.com

www.gideontraders.com

Tin No : 33826425102

**GST NO: 33BNWPG4632A1Z8** 

## TYPICAL UNDERCASING PHOTOS WITH 2D DRAWINGS:

# RIETER / LAKSHMI C1/3, LC 100 & LC 300:







## TRUETZSCHLER DK-715 & DK-740:







# **CROSSROLL MK4 & MK5:**







#### **HOWA CM 300:**



# **TOYODA CM-80:**



## **PLATTS 600:**



Gideon make UNDERCASING (GRID) as replacement for RIETER, LAKSHMI, CROSSROL, TRUETZSCHLER, HOWA, TOYODA, PLATTS, WHITIN, MMC, MARZOLI and other making carding machines.

Gideon make UNDERCASING are made up of Stainless Steel and as per original Card Cylinder under grid dimensions with perfect curvature and leveled for surface.