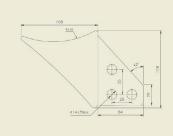

## TYPICAL UNDERCASING PHOTOS WITH 2D DRAWINGS:

# RIETER / LAKSHMI C1/3, LC 100 & LC 300: