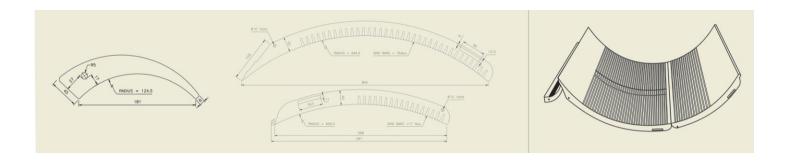

# UNDERCASING (GRIDS)



MA-138 Ganapathy Maanagar Housing unit 1st block Coimbatore 641006 -INDIA

**Phone:** 8883328871, 9715977693 **Email:** grace@gideontraders.com

www.gideontraders.com

Tin No : 33826425102

**GST NO: 33BNWPG4632A1Z8** 

## TYPICAL UNDERCASING PHOTOS WITH 2D DRAWINGS:

# RIETER / LAKSHMI C1/3, LC 100 & LC 300:







## TRUETZSCHLER DK-715 & DK-740:







# **CROSSROLL MK4 & MK5:**







#### **HOWA CM 300:**



# **TOYODA CM-80:**



## **PLATTS 600:**



Gideon make UNDERCASING (GRID) as replacement for RIETER, LAKSHMI, CROSSROL, TRUETZSCHLER, HOWA, TOYODA, PLATTS, WHITIN, MMC, MARZOLI and other making carding machines.

Gideon make UNDERCASING are made up of Stainless Steel and as per original Card Cylinder under grid dimensions with perfect curvature and leveled for surface.