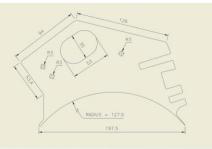

# UNDERCASING (GRIDS)



MA-138 Ganapathy Maanagar Housing unit 1st block Coimbatore 641006 -INDIA

**Phone:** 8883328871, 9715977693 **Email:** grace@gideontraders.com

www.gideontraders.com

Tin No : 33826425102

**GST NO: 33BNWPG4632A1Z8** 

## TYPICAL UNDERCASING PHOTOS WITH 2D DRAWINGS:

# RIETER / LAKSHMI C1/3, LC 100 & LC 300:







## TRUETZSCHLER DK-715 & DK-740:







# **CROSSROLL MK4 & MK5:**







#### **HOWA CM 300:**



# **TOYODA CM-80:**



## **PLATTS 600:**



Gideon make UNDERCASING (GRID) as replacement for RIETER, LAKSHMI, CROSSROL, TRUETZSCHLER, HOWA, TOYODA, PLATTS, WHITIN, MMC, MARZOLI and other making carding machines.

Gideon make UNDERCASING are made up of Stainless Steel and as per original Card Cylinder under grid dimensions with perfect curvature and leveled for surface.