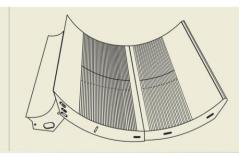

## TYPICAL UNDERCASING PHOTOS WITH 2D DRAWINGS:

# RIETER / LAKSHMI C1/3, LC 100 & LC 300: