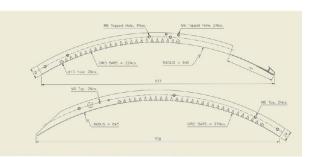

## TYPICAL UNDERCASING PHOTOS WITH 2D DRAWINGS:

## TRUETZSCHLER DK-715 & DK-740: