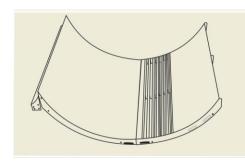

# UNDERCASING (GRIDS)



MA-138 Ganapathy Maanagar Housing unit 1st block Coimbatore 641006 -INDIA

**Phone:** 8883328871, 9715977693 **Email:** grace@gideontraders.com

www.gideontraders.com

Tin No : 33826425102

**GST NO: 33BNWPG4632A1Z8** 

## TYPICAL UNDERCASING PHOTOS WITH 2D DRAWINGS:

# RIETER / LAKSHMI C1/3, LC 100 & LC 300:







## TRUETZSCHLER DK-715 & DK-740:







# **CROSSROLL MK4 & MK5:**







#### **HOWA CM 300:**



# **TOYODA CM-80:**



## **PLATTS 600:**



Gideon make UNDERCASING (GRID) as replacement for RIETER, LAKSHMI, CROSSROL, TRUETZSCHLER, HOWA, TOYODA, PLATTS, WHITIN, MMC, MARZOLI and other making carding machines.

Gideon make UNDERCASING are made up of Stainless Steel and as per original Card Cylinder under grid dimensions with perfect curvature and leveled for surface.