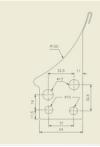

## TYPICAL UNDERCASING PHOTOS WITH 2D DRAWINGS:

# RIETER / LAKSHMI C1/3, LC 100 & LC 300: